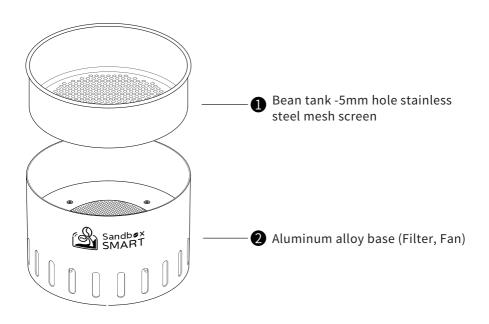

#### **Part explanation**

## Specification

Model: Sandbox Smart C1 Voltage: AC 110V - AC220V Size: Ø225x153mm Material : Bean tank-AISI 316 stainless steel Outer housing - Aluminum alloy Cooling capacity:500g