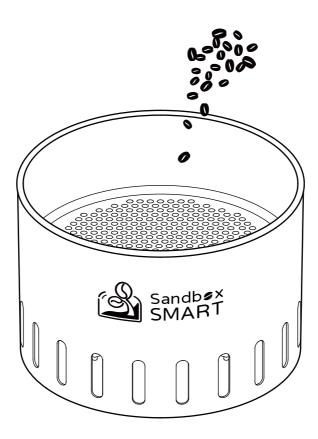

Sandbox Smart C1 Cooling Tray

## **Product Description Features**

Quick cooling to seal up flavor Filter can be separated and easy to clean No more flying coffee chaff

## Usage instruction

- 1. Turn on the power and pour the roasted beans into the bean tank.
- 2. After the coffee beans are cooled, you can remove the beans.
- 3. After use, please pour out the coffee chaff from the filter net.